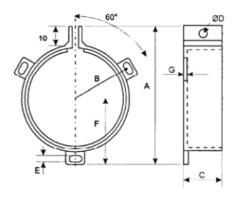

The non insulated versions have a through fitting hole and can thus be used for both surface and central mounting.

'SC' series

| RS       | Can Ø | Α    | В    | C  | D | E   | G   |
|----------|-------|------|------|----|---|-----|-----|
| 238-7157 | 25    | 49   | 37   | 25 | 4 | 4.7 | 2.5 |
| 238-7179 | 35    | 57.5 | 42.2 | 25 | 4 | 4.7 | 2.5 |

'SC' series

| RS       | Can Ø | Α   | В    | С  | D | Е   | F    | G   |
|----------|-------|-----|------|----|---|-----|------|-----|
| 238-7208 | 50    | 74  | 32   | 25 | 4 | 4.7 | 37   | 2.5 |
| 238-7214 | 63.5  | 87  | 38.5 | 25 | 4 | 4.7 | 43.5 | 2.5 |
| 238-7236 | 76    | 100 | 45   | 25 | 4 | 4.7 | 50   | 2.5 |