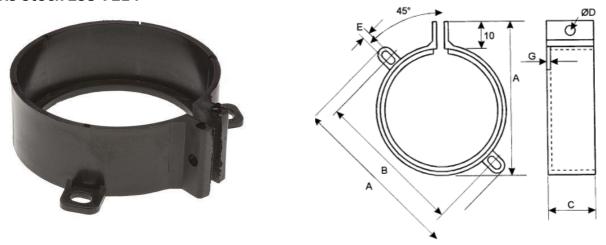

The insulated versions have a 2mm raised mounting at the base eliminating the need for an insulating disc on the capacitor.

| RS       | Can Ø | A    | В    | C  | D | Е   | G   |
|----------|-------|------|------|----|---|-----|-----|
| 203-5676 | 25    | 49   | 37   | 25 | 4 | 4.7 | 2.5 |
| 238-7264 | 30    | 54   | 42.2 | 25 | 4 | 4.7 | 2.5 |
| 203-5698 | 35    | 57.5 | 46   | 25 | 4 | 4.7 | 2.5 |
| 203-5705 | 40    | 64   | 52   | 25 | 4 | 4.7 | 2.5 |
| 203-5711 | 45    | 68   | 56   | 25 | 4 | 4.7 | 2.5 |

## **ENGLISH**

| RS       | Can Ø | Α   | В    | С  | D | E   | F    | G   |
|----------|-------|-----|------|----|---|-----|------|-----|
| 203-5727 | 50    | 74  | 32   | 25 | 4 | 4.7 | 37   | 2.5 |
| 203-5733 | 63.5  | 87  | 38.5 | 25 | 4 | 4.7 | 43.5 | 2.5 |
| 203-5755 | 76    | 100 | 45   | 25 | 4 | 4.7 | 50   | 2.5 |
| 203-5761 | 90    | 114 | 52   | 25 | 4 | 4.7 | 57   | 2.5 |