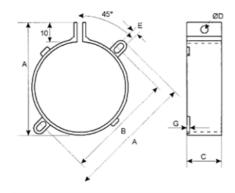

The insulated versions have a 2mm raised mounting at the base eliminating the need for an insulating disc on the capacitor.

| RS       | Can Ø | A    | В    | C  | D | Е   | G   |
|----------|-------|------|------|----|---|-----|-----|
| 203-5676 | 25    | 49   | 37   | 25 | 4 | 4.7 | 2.5 |
| 238-7264 | 30    | 54   | 42.2 | 25 | 4 | 4.7 | 2.5 |
| 203-5698 | 35    | 57.5 | 46   | 25 | 4 | 4.7 | 2.5 |
| 203-5705 | 40    | 64   | 52   | 25 | 4 | 4.7 | 2.5 |
| 203-5711 | 45    | 68   | 56   | 25 | 4 | 4.7 | 2.5 |

## **ENGLISH**

| RS       | Can Ø | Α   | В    | С  | D | E   | F    | G   |
|----------|-------|-----|------|----|---|-----|------|-----|
| 203-5727 | 50    | 74  | 32   | 25 | 4 | 4.7 | 37   | 2.5 |
| 203-5733 | 63.5  | 87  | 38.5 | 25 | 4 | 4.7 | 43.5 | 2.5 |
| 203-5755 | 76    | 100 | 45   | 25 | 4 | 4.7 | 50   | 2.5 |
| 203-5761 | 90    | 114 | 52   | 25 | 4 | 4.7 | 57   | 2.5 |