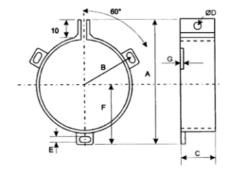

The non insulated versions have a through fitting hole and can thus be used for both surface and central mounting.

'SC' series

| RS       | Can Ø | Α    | В    | C  | D | E   | G   |
|----------|-------|------|------|----|---|-----|-----|
| 238-7157 | 25    | 49   | 37   | 25 | 4 | 4.7 | 2.5 |
| 238-7179 | 35    | 57.5 | 42.2 | 25 | 4 | 4.7 | 2.5 |

'SC' series

| RS       | Can Ø | Α   | В    | С  | D | Е   | F    | G   |
|----------|-------|-----|------|----|---|-----|------|-----|
| 238-7208 | 50    | 74  | 32   | 25 | 4 | 4.7 | 37   | 2.5 |
| 238-7214 | 63.5  | 87  | 38.5 | 25 | 4 | 4.7 | 43.5 | 2.5 |
| 238-7236 | 76    | 100 | 45   | 25 | 4 | 4.7 | 50   | 2.5 |