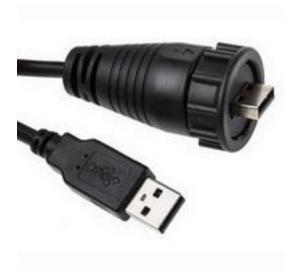

# RS Pro Mini USB-A Series, Cable Assembly, Male USB-A Plug to Male USB-A Plug, 2061.5mm

RS Stock No: 111-6752

#### **Product Details**

RS Pro mini cable assembly has male USB-A plugs at both the ends. This 2061.5 mm long cable is made from weatherproof cable with standard USB-A connectors. It is suitable for marine, automation, outdoor and LED lighting applications.