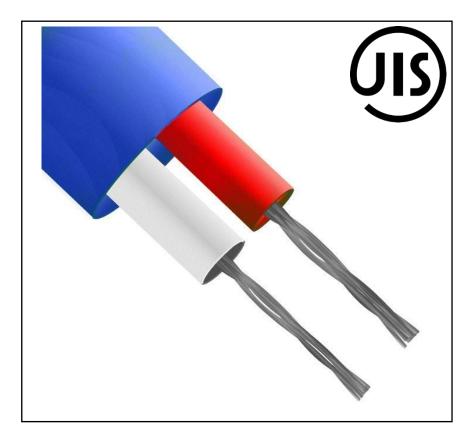

# **FEATURES**

- JIS Colour coded
- PFA Flat Pair
- Japanese Industrial Standards (JIS) are the standards used for industrial activities in Japan

# JIS Thermocouple Wire PFA Flat Pair Type K 1/0.315mm 100m

**RS Stock No.: 2394649** 

RS Professionally Approved Products bring to you professional quality parts across all product categories. Our product range has been tested by engineers and provides a comparable quality to the leading brands without paying a premium price.

#### **General Specifications**

| Thermocouple Type       | К                                                                                                   |
|-------------------------|-----------------------------------------------------------------------------------------------------|
| Number Of Cores/Strands | 1/0.315mm                                                                                           |
| Screened/Unscreened     | Unscreened                                                                                          |
| Insulation Material     | PFA                                                                                                 |
| Cable Type              | Single pair of PFA insulated conductors, laid flat with<br>PFA jacket                               |
| Colour                  | Blue outer with Red & White inner                                                                   |
| Standards Met           | JIS (Japanese Industrial Standards)                                                                 |
| Applications            | Resistant to oils, acids other adverse agents and fluids. Good mechanical strength and flexibility. |