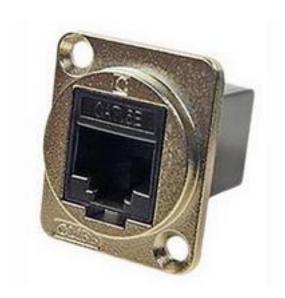

## **Product Details**

RS Pro Cat5e UTP connector has metal construction for durability. It allows you to connect RJ-45 types through a sturdy panel mount connection that is designed to fit within a standard XLR format chassis. It is suitable for wall plugs and rack mounting. This XLR Format RJ-45 connector is a valuable tool in connecting custom configurations that use standard cabling and is commonly used in digital recording studio and network racking.

## **Features and Benefits**

- Fits a standard XLR cut-out
- Can be mounted from front or back
- Low rear profile ensures space saving

## **Specifications:**

| Interface Type   | RJ45                  |
|------------------|-----------------------|
| LAN Category     | Cat5e                 |
| Shield Type      | UTP                   |
| Type             | Feedthrough Connector |
| Width            | 26 mm                 |
| Colour           | Silver                |
| Housing Material | Metal                 |