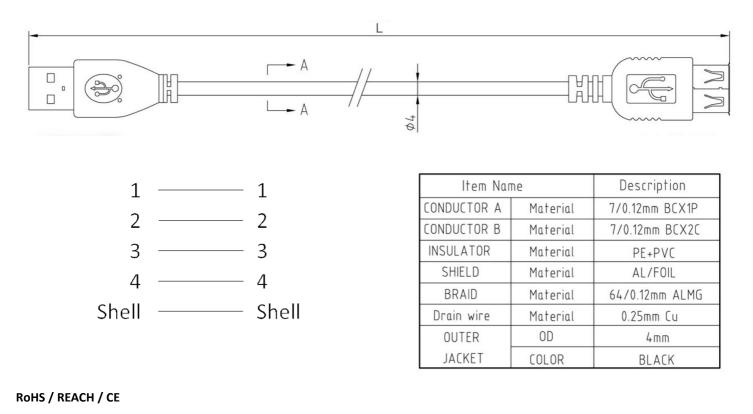

## RS PRO 3m USB 2.0 A M - A F Extension Cable - Black

Stock number: 186-3014

The RS PRO 3 metre USB version 2.0 A male to A female cable has a black PVC jacket and connector hoods. The cable flex has copper wire conductors and drain wire, with an aluminium braid, foil shielding and has an outer diameter of 4mm.

The connectors are nickel and have a strain relief to help avoid the cable splitting around the edge of the boot. USB A male to A female cables are used to extend shorter cables when extra length is needed.

USB extension are used to extend short USB cables. The A male connector plugs into the A female socket on the PC, the A male connector on the cable that needs extending plugs into the female connector on the extension cable.