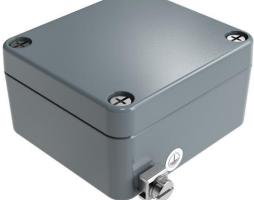

## Datasheet RS PRO Aluminium die-cast EX Enclosure, silver grey, IP66, ATEX

Stock No: 2131637

## **Technical Specifications:**

| Material          | DIN EN 1706 EN AC-Alsi 12 (Fe)                                                            |
|-------------------|-------------------------------------------------------------------------------------------|
| Colour            | Powder coating, RAL 7001, silver grey                                                     |
| Dimension         | 64 x 58 x 34 mm (HxWxL)                                                                   |
| NEMA              | 1, 3S, 4x, 12                                                                             |
| IP Rating         | IP66                                                                                      |
| Impact resistance | IK 09 in reference to EN 60068-2-75                                                       |
| Seal              | Polyurethane seal                                                                         |
| Temperature range | -50° up to +125°C                                                                         |
| Approvals         | ATEX, IEC Ex, EAC-approved<br>UL 508 A, Maritime Register of shipping,<br>Lloyds register |

## rspro.com

Features & Benefits:

- incl. in delivery: base, lid, seal, captive +/- stainless steel screws, 4 cooper plated earthing screws
- Ex-U certified enclosure for chemical and hazardous atmospheres
- EMC base shielded enclosure (even in standard execution more than 90-99% attenuation)
- high level of corrosion protection by use of alloy with low copper content
- watertight solution for outdoor and indoor application