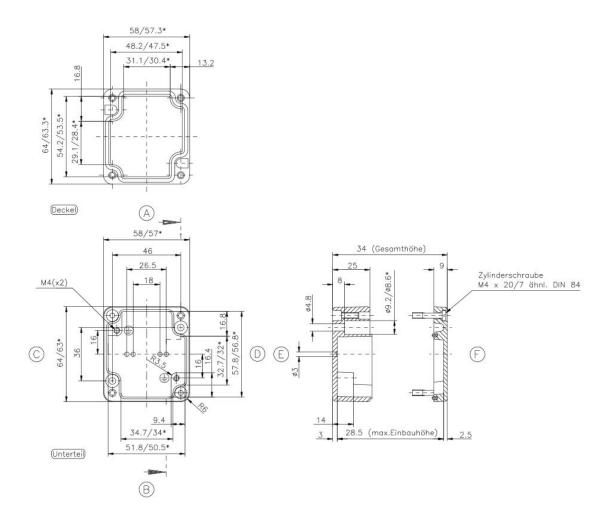

| Polyurethane seal                                                                         |
| Temperature range | -50° up to +125°C                                                                         |
| Approvals         | ATEX, IEC Ex, EAC-approved<br>UL 508 A, Maritime Register of shipping,<br>Lloyds register |

## rspro.com

Features & Benefits:

- incl. in delivery: base, lid, seal, captive +/- stainless steel screws, 4 cooper plated earthing screws
- Ex-U certified enclosure for chemical and hazardous atmospheres
- EMC base shielded enclosure (even in standard execution more than 90-99% attenuation)
- high level of corrosion protection by use of alloy with low copper content
- watertight solution for outdoor and indoor application

## **Dimensional line drawings**