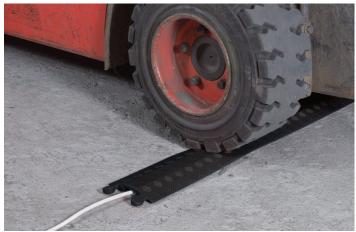

## **Rigid Single Channel Cable Protector**

The extremely durable polyurethane profiles can simply drop over cables up to 11.5mm outer diameter.

The anti-slip treads and tapered sides are pedestrian friendly, while the strength of these profiles can accept the heaviest vehicular loads permissible on UK roads.

- Made from high-grade polyurethane, extremely robust
- Join by interlocking male:female connectors
- Tapered design & non-slip treads for pedestrian traffic
- Can accept up to 11.5⊤ Axle Weight i.e. all vehicular traffic
- · Durability gives exceptional value
- Fully safety tested, and certified to BS7671:2008