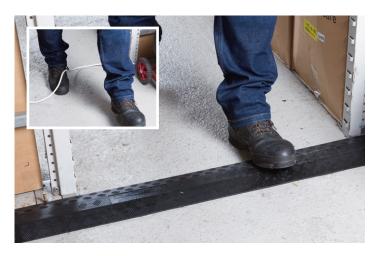

## **Rigid Single Channel Cable Protector**

The extremely durable polyurethane profiles can simply drop over cables up to 11.5mm outer diameter.

The anti-slip treads and tapered sides are pedestrian friendly, while the strength of these profiles can accept the heaviest vehicular loads permissible on UK roads.

- Made from high-grade polyurethane, extremely robust
- Join by interlocking male:female connectors
- Tapered design & non-slip treads for pedestrian traffic
- Can accept up to 11.5⊤ Axle Weight i.e. all vehicular traffic
- · Durability gives exceptional value
- Fully safety tested, and certified to BS7671:2008