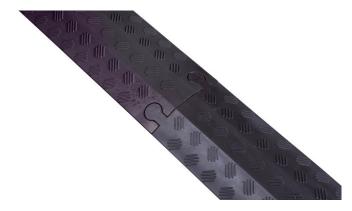

- Made from high-grade polyurethane, extremely robust
- Join by interlocking male:female connectors
- Tapered design & non-slip treads for pedestrian traffic
- Can accept up to 11.5⊤ Axle Weight i.e. all vehicular traffic
- · Durability gives exceptional value
- Fully safety tested, and certified to BS7671:2008