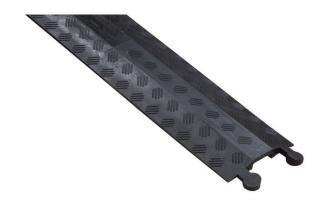

## **Rigid Single Channel Cable Protector**

The extremely durable polyurethane profiles can simply drop over cables up to 11.5mm outer diameter.

The anti-slip treads and tapered sides are pedestrian friendly, while the strength of these profiles can accept the heaviest vehicular loads permissible on UK roads.

- Made from high-grade polyurethane, extremely robust
- Join by interlocking male:female connectors
- Tapered design & non-slip treads for pedestrian traffic
- Can accept up to 11.5⊤ Axle Weight i.e. all vehicular traffic
- · Durability gives exceptional value
- Fully safety tested, and certified to BS7671:2008