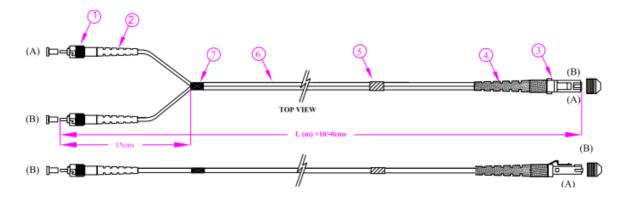

### Dimensions: (mm)

| ld No. | Description          | EA |
|--------|----------------------|----|
| 1      | St Connector         | 2  |
| 2      | ST Boots             | 2  |
| 3      | MTRJ Connector       | 1  |
| 4      | MTRJ Boot            | 1  |
| 5      | Identification Label | 1  |
| 6      | 1.6mm Duplex Cable   | 1  |
| 7      | Black Tape           | 1  |