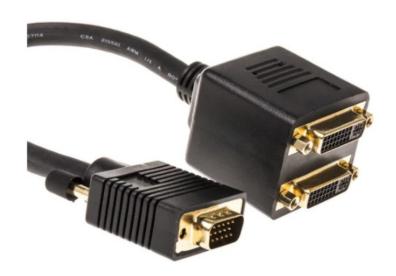

## Male VGA to Female DVI-I Adapter

Stock No: 768-4166

## **Technical Specifications:**

| Model:                            | 768-4166:                                         |
|-----------------------------------|---------------------------------------------------|
| End 1                             | 1x Male VGA                                       |
| End 2                             | 2x Female DVI-I                                   |
| Туре                              | Video                                             |
| Conversion                        | From Type VGA to Type DVI-I   From Male to Female |
| Number of Connectors End 1* & 2** | End 1* = x1   End 2** = x2                        |
| Body Orientation                  | Straight                                          |
| Contact Plating                   | Gold                                              |

## **Features & Benefits:**

- Male VGA to Female DVI-I Adapter
- Adaptors to facilitate interconnections between common connectors

The 768-4166 'Splitter' adaptor is ideal for custom monitor setups of VGA Male to DVI-I Female applications.