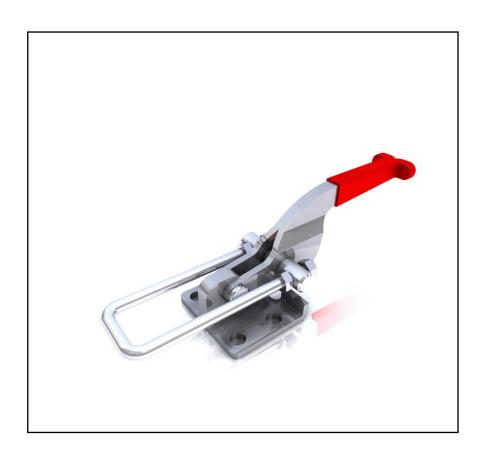

#### **FEATURES**

- Over Centre Locking Clamp.
- Latch function with latch plate supplied.
- Stainless Steel for added durability.
- Holding Force 318kg

## **Product Description**

Latch Type over centre Toggle Clamp from RS PRO suitable for all work holding applications. Supplied with clamping spindles and accessories.

#### **General Specifications**

| Туре | Toggle Clamp |
|------|--------------|
| Grip | Vinyl Grip   |

## **Mechanical Specifications**

| Overall Length       | 121.8mm |
|----------------------|---------|
| Overall Height       | 45mm    |
| Latch Plate Supplied | Yes     |
| Holding Force        | 318kg   |
| Weight               | 260kg   |