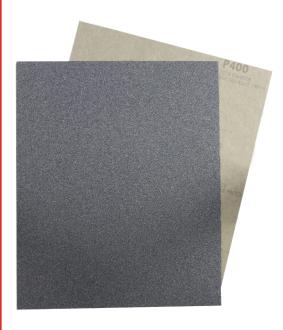

## **Datasheet**

Waterproof Paper Sheets - 230mm x 280mm x 400g

RS Stock No: 188-3420

## **Product Details**

Industrial quality Waterproof Paper Sheets with flexible anti-slip backing paper and resin bonded grit. RS Pro Waterproof Paper can be used wet or dry as a durable abrasive for hand finishing.

## **Specifications:**

| Product          | 230mm x 280mm x 400g Waterproof Paper Sheets |
|------------------|----------------------------------------------|
| Dimensions       | 230mm x 280mm                                |
| Backing          | 15% Latex paper (European paper)             |
| Bond             | Epoxy Resin                                  |
| Abrasive Grain   | Silicon Carbide                              |
| Grit             | 400g                                         |
| Number Of Pieces | 25                                           |
| Suitable For     | Primer, Metal, Paint & Fillers               |