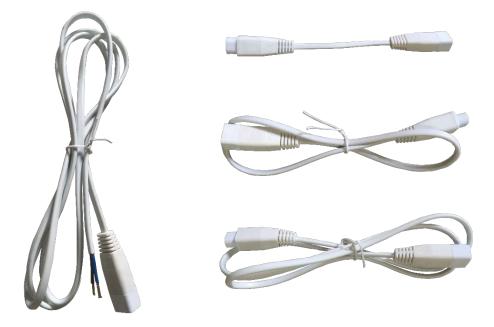

## Datasheet RS Pro CCT Link Light Accessories

The RS Pro CCT Link Light range has a number of link lead accessories and power lead that can be purchased separately. Power lead is available at a length of 1.8m allowing plenty of flex on installation. Link leads come in lengths of 150/500/1000mm depending on the needs of the user.