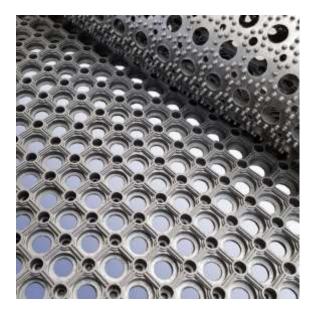

## Feature:

Economical, loose lay, anti-fatigue and slip resistant mats. Made from hard-wearing NR/SBR rubber. Benefitting from raised studs on the underside, ensuring good drainage, and these studs also aid mat compression making them comfortable under foot over longer periods of time.

- Open holes design reduces risk of slipping
- Loose lay, no permanent fittings required
- Durable NR/SBR rubber material

| Physical Properties | Unit | Value                                     |
|---------------------|------|-------------------------------------------|
| Colour              | -    | Black                                     |
| Material            | -    | Natural Rubber / Styrene Butadiene Rubber |
| Weight              | kg   | 5.86                                      |
| Thickness           | mm   | 16                                        |
| Length              | m    | 1.2                                       |
| Width               | m    | 0.8                                       |