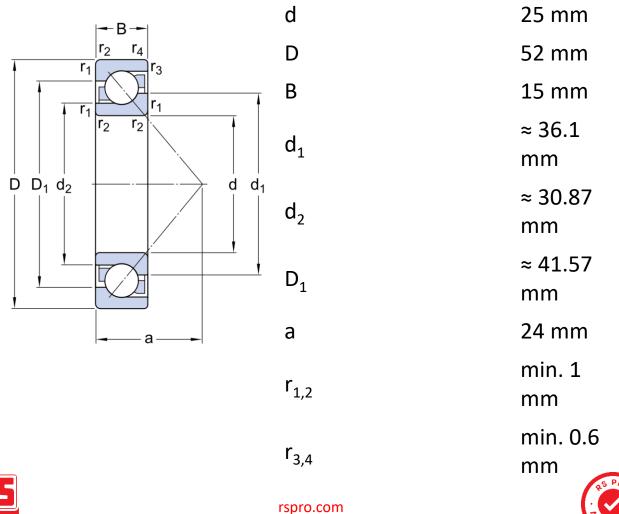

## **Technical Specifications:**

| ld (mm)    | 25    |
|------------|-------|
| Od (mm)    | 52    |
| Width (mm) | 15    |
| Material   | Steel |

## **Dimensional line drawings**