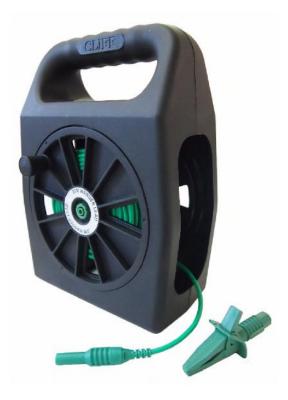

## RS PRO Green Test Lead Extension Reel, 30m Cable Length

Stock No: 175-0168

These long-life, high-reliability cable test reels are intended for professional R2 and earth-bond continuity-testing and are compatible with a wide variety of test meter brands. These can be used as an extension for all types of insulation and multifunction testers fitted with 4mm terminations. The extension lead is terminated with a shielded 4mm plug and push-on crocodile clip rated 10A, 1000V CAT II, 600V CAT III. The reels are available with standard lengths of 30m and 50m of double-insulated cable which provides visual indication of any damage by revealing the white inner sheath in the event of misuse or cracking.

Dimensions: 240mm (H), 176mm (W), 90mm (D) or 130mm over handles

Part Nos:

**175-0168** – 30m cable length **187-3801** – 50m cable length

rspro.com