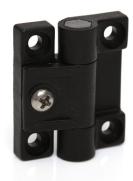

# **Plastic Friction Hinge**

## Colour

Black or white.

#### **Function**

The friction of this hinge can be adjusted by tightening or loosening the screw, giving you full flexibility and ease of use.

**ENGLISH** 

| Part No. | Α  | В  | С  | D  | Hole size<br>(mm) | Colour |
|----------|----|----|----|----|-------------------|--------|
| 7729632  | 43 | 37 | 32 | 25 | 5.2               | Black  |
| 7729638  | 43 | 37 | 32 | 25 | 5.2               | White  |
| 7729644  | 65 | 57 | 48 | 38 | 5.5               | Black  |
| 7729641  | 65 | 57 | 48 | 38 | 5.5               | White  |