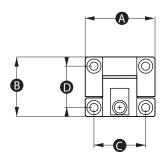

#### **Function**

The friction of this hinge can be adjusted by tightening or loosening the screw, giving you full flexibility and ease of use.

**ENGLISH** 

| Part No. | Α  | В  | С  | D  | Hole size<br>(mm) | Colour |
|----------|----|----|----|----|-------------------|--------|
| 7729632  | 43 | 37 | 32 | 25 | 5.2               | Black  |
| 7729638  | 43 | 37 | 32 | 25 | 5.2               | White  |
| 7729644  | 65 | 57 | 48 | 38 | 5.5               | Black  |
| 7729641  | 65 | 57 | 48 | 38 | 5.5               | White  |