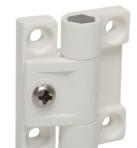

# **Plastic Friction Hinge**

## Colour

Black or white.

#### **Function**

The friction of this hinge can be adjusted by tightening or loosening the screw, giving you full flexibility and ease of use.

**ENGLISH** 

| Part No. | Α  | В  | С  | D  | Hole size<br>(mm) | Colour |
|----------|----|----|----|----|-------------------|--------|
| 7729632  | 43 | 37 | 32 | 25 | 5.2               | Black  |
| 7729638  | 43 | 37 | 32 | 25 | 5.2               | White  |
| 7729644  | 65 | 57 | 48 | 38 | 5.5               | Black  |
| 7729641  | 65 | 57 | 48 | 38 | 5.5               | White  |