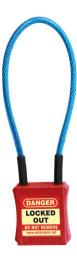

# RS Pro Cable Lockout Safety Padlock w/1ft cable

Stock No: 1615878

RS, Professionally Approved Products, gives you professional quality parts across all products categories. Our range has been testified by engineers as giving comparable quality to that of the leading brands without paying a premium price.

### Standard features:

Each padlock is supplied with 1 key
Black Shackle end diameter is 6 mm
Available in RED body colour
Shackle is made of flexible galvanised, PVC coated steel cable
Resistant to extreme temperature changes – 13° F to + 194° F
Compact for easy carrying and storage