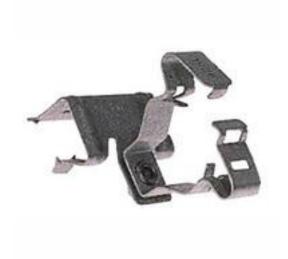

# RS Pro Steel Girder Suspension Clip & Hanger, 8 to 14 mm

RS Stock No: 277-395

#### **Product Details**

RS Pro girder conduit clamp supports flange with thickness of 8 to 14 mm and pipe/conduit with diameter of 19 to 26 mm. This clamp made of steel, withstands 12 kg load.

#### **Features and Benefits**

- Either horizontal flange (H. flange) or vertical flange (V. flange)
- Clip-on conduit clip
- Steel construction
- Maximum load capacity is 12 kg