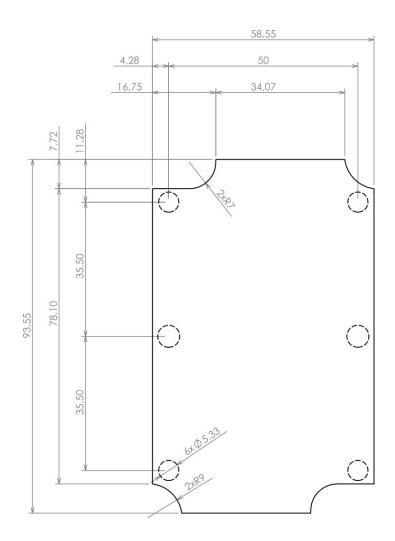

#### Max PCB size

Dashed line shows outline of the mounting boss under PCB board Recommended mounting holes diameter ø4mm All dimensions are given within +/-0,5mm tolerance