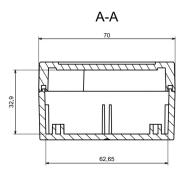

#### rspro.com

| Category               | Enclosures For Wall Mounting       |
|------------------------|------------------------------------|
| Туре                   | Full                               |
| Material               | ABS                                |
| Variant                | Hermetic with brass bushing (H TM) |
| Height                 | 40.0 mm                            |
| Width                  | 70.0 mm                            |
| Length                 | 105.0 mm                           |
| Color                  | Lightgray ( <b>J</b> )             |
| Protection level       | IP65                               |
| Shock protection level | IK08                               |
| Standards Met          | RoHS Compliant                     |
| Accessories            | Screw 3/20: 4.0 pcs                |
| Certificate number     | CE/032/18, Z/12/029118             |