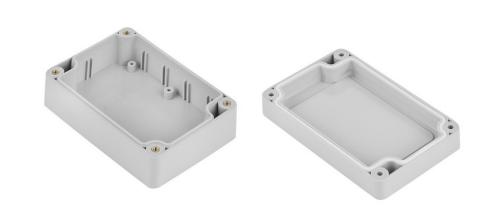

#### **Product Details**

Hermetic enclosure ideal for applications requiring protection against water ingress. Supplied with silicon gascet that provides IP65 rating. Lid manufactured with recess for mambrane keypads and overlays. Threaded brass inserts ensures reliable assembly of the enclosure.

## **Features and Benefits**

- Made of ABS
- Available in light gray color
- Protection against liquids and solid objects: IP65 rating
- Shock protection level: IK08
- Supplied with silicon gasket and four screws
- Lid with recess for keypads and overlays
- Threaded brass inserts for reliable assembly.