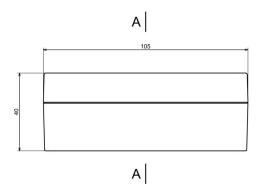

#### rspro.com

| Category               | Enclosures For Wall Mounting       |
|------------------------|------------------------------------|
| Туре                   | Full                               |
| Material               | ABS                                |
| Variant                | Hermetic with brass bushing (H TM) |
| Height                 | 40.0 mm                            |
| Width                  | 70.0 mm                            |
| Length                 | 105.0 mm                           |
| Color                  | Lightgray ( <b>J</b> )             |
| Protection level       | IP65                               |
| Shock protection level | IK08                               |
| Standards Met          | RoHS Compliant                     |
| Accessories            | Screw 3/20: 4.0 pcs                |
| Certificate number     | CE/032/18, Z/12/029118             |