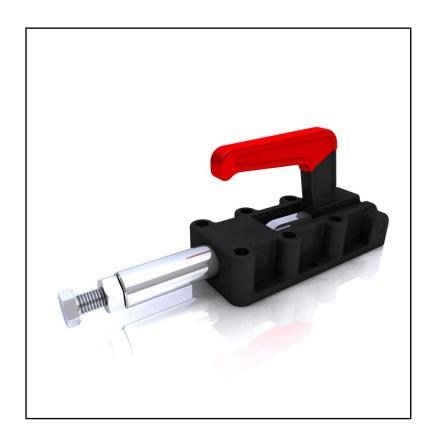

#### **FEATURES**

- Over Centre Locking Clamp
- Cast Steel for Durability
- Vinyl Grip
- Clamping Spindle & Accessories Supplied
- Holding Force 1200kg

## **Product Description**

Push Pull Toggle Clamp from RS PRO suitable for all work holding applications. Supplied with clamping spindles and accessories.

### **General Specifications**

| Туре | Toggle Clamp |
|------|--------------|
| Grip | Vinyl Grip   |

## **Mechanical Specifications**

| Stroke         | 50mm   |
|----------------|--------|
| Spindle        | M10    |
| Overall Length | 190mm  |
| Holding Force  | 1200kg |
| Weight         | 1500g  |