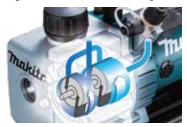

#### **Dual-stage compression method**

can generate vacuum level much higher.

Ultimate vacuum

3 Pa

Flow rate<sup>2</sup>
113
L/min