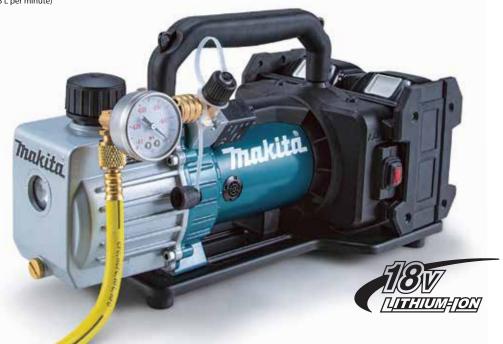

# Cordless Vacuum Pump DVP181

## 4CFM\*1 class cordless vacuum pump

\*1: CFM stands for Cubic Feet per Minute (4 CFM = approx 113 L per minute)

Ultimate vacuum

**3** Pa

Flow rate\*2

113 L/min

Continuous run time\*3

**60** min

## Powered by two 18V LXT Li-lon batteries in parallel

"In-use" indicating LED indicates which battery is currently supplying power.

Continuous\*3 run time

Reference connection

- \*2: Flow rate varies depending on the conditions of the connected equipment and environmental conditions
- \*3: With two BL1860B batteries