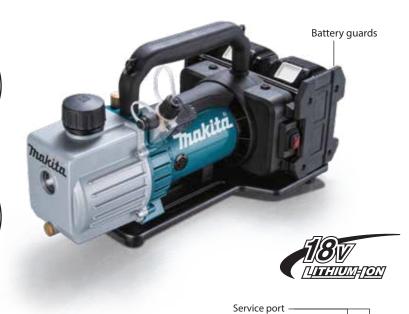

## Powered by two 18V LXT Li-lon batteries in parallel

"In-use" indicating LED indicates which battery is currently supplying power.

Continuous\*3 run time

Reference connection

- \*2: Flow rate varies depending on the conditions of the connected equipment and environmental conditions
- \*3: With two BL1860B batteries

### Electromagnetic check valve

prevents backflow of pump oil even if the battery runs out during vacuuming.

## Shoulder belt (option)

can be attached.