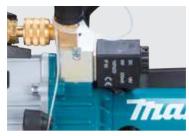

### Electromagnetic check valve

prevents backflow of pump oil even if the battery runs out during vacuuming.