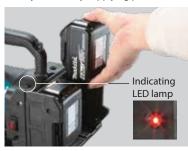

## Powered by two 18V LXT Li-lon batteries in parallel

"In-use" indicating LED indicates which battery is currently supplying power.

Continuous\*3 run time

Reference connection

- \*2: Flow rate varies depending on the conditions of the connected equipment and environmental conditions
- \*3: With two BL1860B batteries