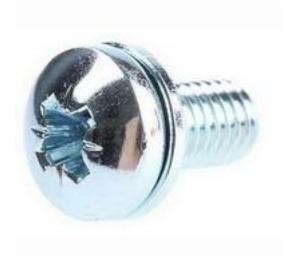

# RS Pro Bright Zinc Plated Steel Pan Sems Screw, M5 x 10mm

RS Stock No: 279-234

#### **Product Details**

RS Pro pan sems screw made of stainless steel is bright zinc plated for corrosion resistance. This sem unit consist of pan headed pozidriv screws with integral captive washer for easy and quick installation than separate screws and washers. The screw measures 10 mm long and has M5 threading for a tight fastening.

#### **Features and Benefits**

- External shake proof washer
- Pan headed pozidriv screw
- Bright zinc plated stainless steel construction
- Easier and quicker to install than separate screws and washers