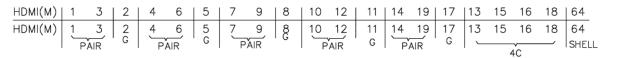

- CABLE: 28AWG(1/0.32BC),UL20276,AL+B+D-FOIL,[(#28\*1P+D+FAM)\*5PCS+#28\*4C], BLACK COLOR,OD=7.3±0.2mm,PVC JACKET.
- 2. LENGTH: L.
- 3. CONNECTORS: HDMI(M)\*2PCS(BLACK INSULATOR)(SHELL GOLD PLATED).
- 4. MOLD: MOLDING TYPE.
- 5. CONTACTS:
- Test machine test condition.
  A.100% OPEN,SHORT&INTERMITANCE TEST.
  B.CONDUCTOR RESISTANCE: 20hms MAX:
  C.INSULATION RESISTANCE: 10MΩ Min/,10ms:
- 7. ALL MUST BE MEET ON ROHS COMPLIANT.