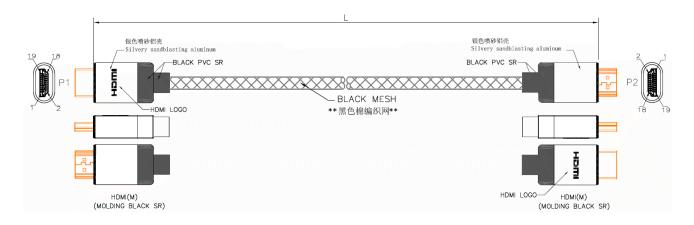

## RS PRO 1mtr HDMI M-M 8K High Speed with Ethernet Cable – Black with Silver Connectors

Stock number: 195-4890

EN

The RSPRO 1 metre male to male 8K HDMI cable which has a black PVC jack with mesh and an outer diameter of 7.3mm. The connectors have a gold flash covering to prevent corrosion.

The connector hoods are also made of Aluminium and sandblasted silver and has a strain relief to prevent the jacket splitting around the boot.

HDMI is possibly the most common display connection on the market which can be found on devices ranging from PC's, Bluray players, games consoles and more.

- CABLE: 28AWG(1/0.32BC),UL20276,AL+B+D-FOIL,[(#28\*1P+D+FAM)\*5PCS+#28\*4C], BLACK COLOR,OD=7.3±0.2mm,PVC JACKET.
- 2. LENGTH: L.
- 3. CONNECTORS: HDMI(M)\*2PCS(BLACK INSULATOR)(SHELL GOLD PLATED).
- 4. MOLD: MOLDING TYPE.
- 5. CONTACTS:
- Test machine test condition.
  A.100% OPEN,SHORT&INTERMITANCE TEST.
  B.CONDUCTOR RESISTANCE: 20hms MAX:
  C.INSULATION RESISTANCE: 10MΩ Min/,10ms:
- 7. ALL MUST BE MEET ON ROHS COMPLIANT.