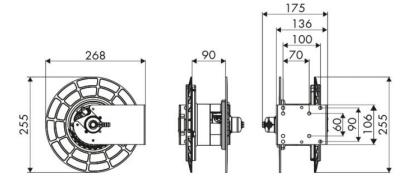

rin <sup>®</sup> - brass, swivelling hose<br>outlet |
| Seals             | Viton®                                                 |
| Characteristic    | fixed                                                  |
| Material          | zinc plated steel with ABS drum                        |
| Couplings         | brass                                                  |
| Hose              | p/n 921/10                                             |
| ø e hose length   | ø 3/8" - 10 m                                          |
| Inlet             | G 3/8" (m)                                             |
| Outlet            | G 3/8" (m)                                             |
| Reel flow path    | Delrin <sup>®</sup> - brass                            |



## **OVERALL DIMENSIONS (mm)**