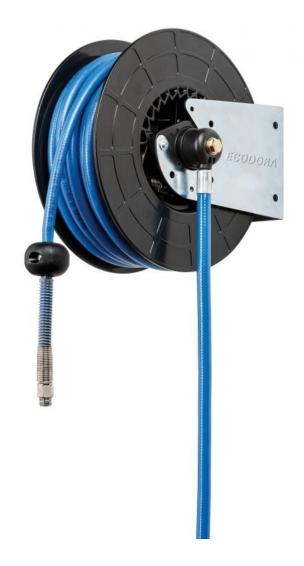

## P/N 42438/12

Enclosed hose reel in ABS for service column for airwater 20 bar with hose 10 m ø 10x14,5 mm

## **FEATURES**

| Pressure          | 20 bar                                                 |
|-------------------|--------------------------------------------------------|
| Compatible fluids | air - water 40 °C                                      |
| Swivel joint      | Delrin <sup>®</sup> - brass, swivelling hose<br>outlet |
| Seals             | Viton®                                                 |
| Characteristic    | fixed                                                  |
| Material          | zinc plated steel with ABS drum                        |
| Couplings         | brass                                                  |
| Hose              | p/n 921/10                                             |
| ø e hose length   | ø 3/8" - 10 m                                          |
| Inlet             | G 3/8" (m)                                             |
| Outlet            | G 3/8" (m)                                             |
| Reel flow path    | Delrin <sup>®</sup> - brass                            |