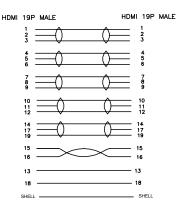

## HDMI 19P Male to Male multicomp PRO



## **Diagram**



**Dimensions: Millimetres** 



## **Part Number Table**

| Description                    | Part Number |
|--------------------------------|-------------|
| HDMI 19P Male to HDMI 19P Male | PS000039    |

Important Notice: This data sheet and its contents (the "Information") belong to the members of the AVNET group of companies (the "Group") or are licensed to it. No licence is granted for the use of it other than for information purposes in connection with the products to which it relates. No licence of any intellectual property rights is granted. The Information is subject to change without notice and replaces all data sheets previously supplied. The Information supplied is believed to be accurate but the Group assumes no responsibility for its accuracy or completeness, any error in or omission from it or for any us