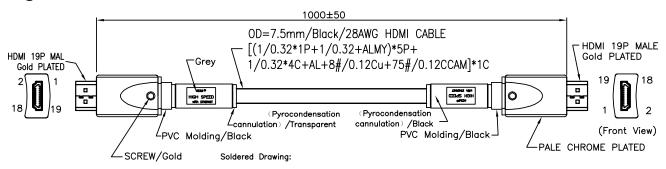

## **Diagram**

**Dimensions: Millimetres** 

## **Part Number Table**

| Description                    | Part Number |
|--------------------------------|-------------|
| HDMI 19P Male to HDMI 19P Male | PS000039    |

Important Notice: This data sheet and its contents (the "Information") belong to the members of the AVNET group of companies (the "Group") or are licensed to it. No licence is granted for the use of it other than for information purposes in connection with the products to which it relates. No licence of any intellectual property rights is granted. The Information is subject to change without notice and replaces all data sheets previously supplied. The Information supplied is believed to be accurate but the Group assumes no responsibility for its accuracy or completeness, any error in or omission from it or for any use made of it. Users of this data sheet should check for themselves the Information and the suitability of the products for their purpose and not make any assumptions based on information included or omitted. Liability for loss or damage resulting from any reliance on the Information or use of it (including liability resulting from negligence or where the Group was aware of the possibility of such loss or damage arising) is excluded. This will not operate to limit or restrict the Group's liability for death or personal injury resulting from its negligence. Multicomp Pro is the registered trademark of Premier Farnell Limited 2019.