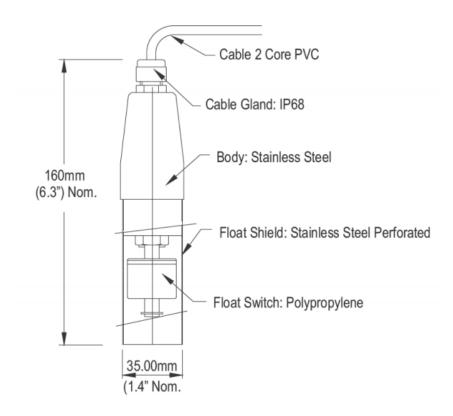

DC200V  |
| Max switching current [A]  | 0.5A            |
| Initial contact resistance | 100m            |

#### **General Specifications**

## FLOAT SWITCH



| Insulation resistance [ $\Omega$ ] | 10 <sup>8</sup> Ω Min       |
|------------------------------------|-----------------------------|
| Max shock                          | 294 (100G) m/s <sup>2</sup> |
| Tempe operating                    | -40~+85℃                    |

#### **Operation Environment**

| Maximum Operating Temperature | +85°C  |
|-------------------------------|--------|
| Minimum Operating Temperature | - 40°C |

| Approvals                 |            |
|---------------------------|------------|
| Compliance/Certifications | CE         |
| Declarations              | ROHS、REACH |

### Dimension and Wiring