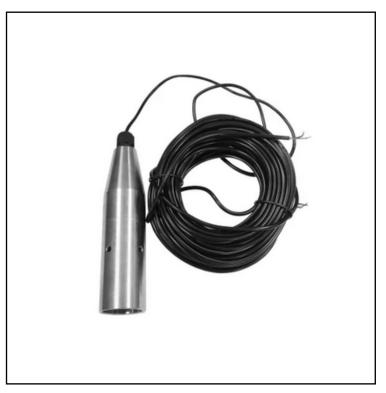

# **RS PRO FLOAT SWITCH**

RS Stock No.: 2348845

RS Professionally Approved Products bring to you professional quality parts across all product categories. Our product range has been tested by engineers and provides a comparable quality to the leading brands without paying a premium price.