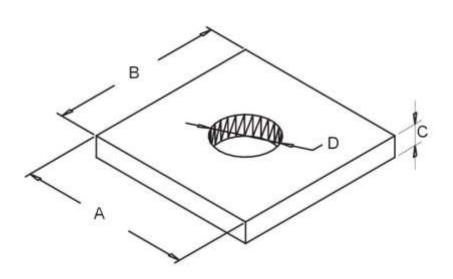

## **General Specifications**

| RS Stock No     | FINISH              | A (mm) | B (mm) | C (mm) | D (mm) |
|-----------------|---------------------|--------|--------|--------|--------|
| VPS 40 3 08 316 | 316 Stainless Steel | 40     | 40     | 3      | 8      |
| VPS 40 3 12 316 | 316 Stainless Steel | 40     | 40     | 3      | 12     |