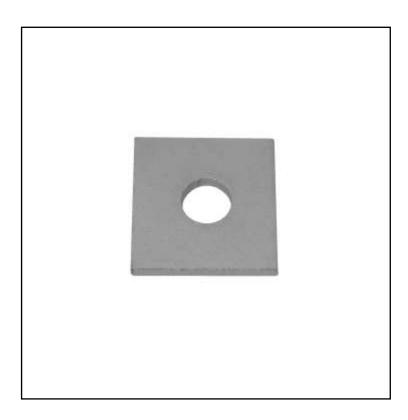

# Stainless Steel Square Bracket 1 Hole, 8mm Holes, M8 x 40 x 3mm

RS Stock No.: 2216340, 2216339

RS Professionally Approved Products bring to you professional quality parts across all product categories. Our product range has been tested by engineers and provides a comparable quality to the leading brands without paying a premium price.

#### **Product Description**

For use with channel/strut and in general construction applications. They offer a larger surface area than a conventional washer, which provides better resistance to tightening. Made from 316 stainless steel, they are ideal for internal and external applications, including marine environments.