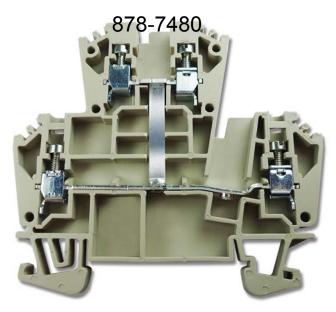

## **Double Level Terminal Blocks**

Screw Clamp Double Level Terminal Blocks, Interconnection / shorting at both levels, 20A, 600V, 24-12 AWG, 0.2-2.5 sq.mm