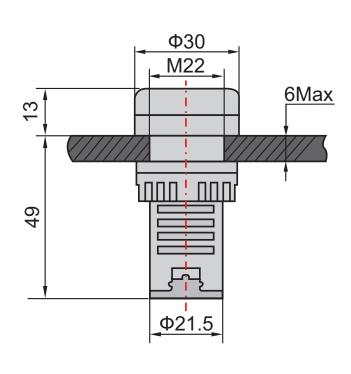

## **Technical Specification**

| Colour                                | Sounder only           |
|---------------------------------------|------------------------|
| Nominal Voltage (V <sub>n</sub> )     | 230V ac                |
| Operating Voltage Range               | V <sub>n</sub> +/- 15% |
| Frequency (ac)                        | 50 - 60Hz              |
| Insulation Resistance                 | ≥ 2MΩ                  |
| Insulation Withstand                  | 2.5kVac, 1 minute      |
| Current Draw                          | ≤ 20mA                 |
| IP Rating (from front, panel mounted) | Not applicable         |
| Brightness                            | ≥ 60 cd/m³             |
| Operational Life                      | 30,000 hours           |
| Relative Humidity                     | ≤ 98%                  |
| Operating Temperature Range           | -25°C to +55°C         |