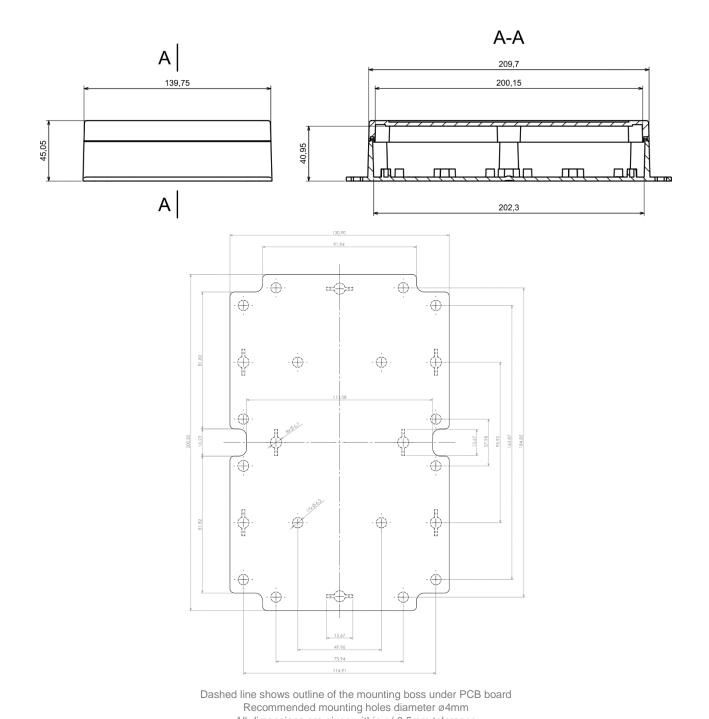

#### **Mechanical Specifications**

| Height | 45.1 mm             |  |
|--------|---------------------|--|
| Width  | 140.5 mm            |  |
| Length | 210.1 mm (243.2 mm) |  |
| Gasket | Silicone Gasket     |  |

All dimensions are given within +/-0,5mm tolerance