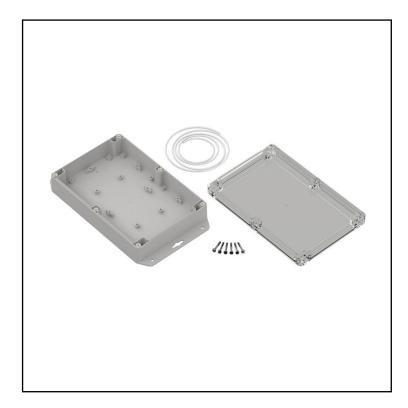

## **FEATURES**

- Made of PC
- Lid made of transparent PC
- Available in light gray colour
- Protection against liquids and solid objects: IP65 rating
- Supplied with silicone gasket and four screws
- Threaded brass inserts for reliable assembly.

#### **Product Description**

Hermetic enclosure ideal for applications requiring protection against water ingress. Supplied with silicon gascet that provides IP65 rating. Lid manufactured with recess for mambrane keypads and overlays. Threaded brass inserts ensures reliable assembly of the enclosure. It can be mounted on walls and other surfaces using mounting ears.

#### **General Specifications**

| Туре        | Full With lug (U)              |  |  |
|-------------|--------------------------------|--|--|
| Material    | PC                             |  |  |
| Colour      | Lightgray with transparent lid |  |  |
| Accessories | Screw M3 17/10 – 6 psc         |  |  |
| Mounting    | Wall mount                     |  |  |

#### **Mechanical Specifications**

| Height | 45.1 mm             |  |
|--------|---------------------|--|
| Width  | 140.5 mm            |  |
| Length | 210.1 mm (243.2 mm) |  |
| Gasket | Silicone Gasket     |  |

| Protection Category |      |
|---------------------|------|
|                     |      |
| Protection level    | IP65 |

| Approvals     |                |
|---------------|----------------|
| Declarations  | CE             |
| Standards Met | RoHS Compliant |