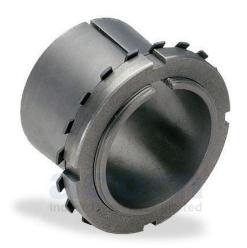

### **Technical Specifications:**

| Inside Diameter  | 55 |
|------------------|----|
| Locknut Diameter | 80 |
| Total Length     | 47 |
|                  |    |

τοριο.com

### Features & Benefits:

- Most commonly used method of locating bearings with a tapered bore onto a cylindrical shaft
- Easy to install
- Require no additional location on the shaft required
- Fitted with a slit that allows for easy mounting to increase flexibility
- Different Options available to suit many bearing variations
- Range of sizes available to accommodate oil injection

#### **Dimensions**

| $d_1$          | 55     | mm |
|----------------|--------|----|
| d              | 60     | mm |
| $d_3$          | 80     | mm |
| B <sub>1</sub> | 47     | mm |
| В              | 11     | mm |
| B <sub>4</sub> | 13     | mm |
| G              | M 60x2 |    |