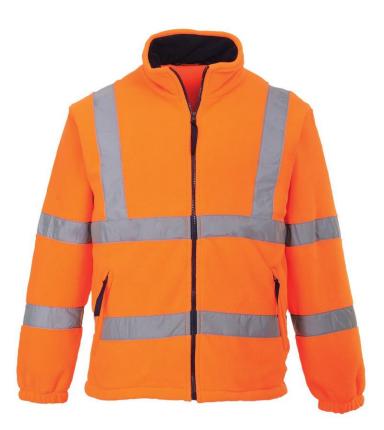

## Datasheet

RS Stock No: 1417778 Hi-Vis Mesh Lined Fleece

### Product Information.

Our Hi-Vis Fleece guarantees to keep you safe, visible and warm on cold windy days. Features include an internal patch pocket, two secure side pockets with zips and an elasticated drawcord waist for a more comfortable fit.

### Features:

- CE certified
- Anti-pill durable fleece fabric
- Reflective tape for increased visibility
- Interactive zip for added functionality
- Elasticated cuffs for a secure fit
- Elastic waist with toggle for a secure and comfortable fit
- 3 pockets for ample storage
- 50+ UPF rated fabric to block 98% of UV rays