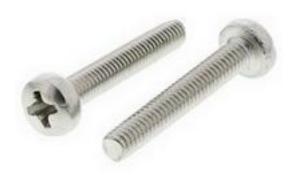

# RS Pro Nickel Plated Brass Pan Head Machine Screws, M4 x 25mm

RS Stock No: 483-0209

#### **Product Details**

RS Pro machine screw measuring M4 x 25 mm, is made of brass with nickel plated finish to resist tarnishing. This pan head screw comes with metric thread. The pozidriv screw meets DIN 7985 standards.

#### **Features and Benefits**

- To DIN 85
- · Nickel plated finish to resist tarnishing
- Durable brass construction