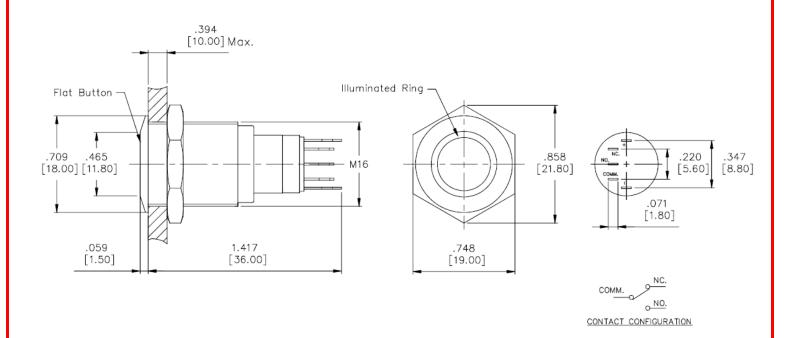

## Specification:

**ENGLISH** 

| SWITCH TYPE:               |                            | 8118415                                                                                                                                              |
|----------------------------|----------------------------|------------------------------------------------------------------------------------------------------------------------------------------------------|
| POLES/THROWS:              |                            | SPDT                                                                                                                                                 |
| SWITCH FUNCTIONS:          |                            | Illuminated, ON-ON                                                                                                                                   |
| ELECTRICAL CHARACTERISTICS | CONTACT RATING:            | MAX. 3Amps @ 250VAC                                                                                                                                  |
|                            | ELECTRICAL LIFE:           | 50,000 make-and-break cycles at full load                                                                                                            |
|                            | CONTACT RESISTANCE:        | 50m-ohms max. initial @ 2-4VDC, 100mA                                                                                                                |
|                            | INSULATION<br>RESISTANCE:  | Apply 500VDC for 1min±5sec. After which measurement to be made b/w terminals shall result 1000M-ohms min.                                            |
|                            | DIELECTRICAL<br>STRENGTH:  | 2,000VAC (50Hz-60Hz) RMS @ sea level shall result no damage to parts arcing or flashover                                                             |
|                            | OPERATING<br>TEMPERATURE:  | -20Celsius degree to +55Celsius degree                                                                                                               |
| RELAIBILITY PERFORMANCE    | MECHANICAL LIFE:           | Without load, 50,000cycles min.                                                                                                                      |
|                            | OPERATING FORCE:           | 4N max.                                                                                                                                              |
|                            | TORQUE:                    | 5~14Nm max. applied to nut                                                                                                                           |
|                            | IP PROTECTION CLASS:       | Front panel protection to IP67                                                                                                                       |
|                            | SOLDERING HEAT RESISTANCE: | Max soldering temperature @ 260Celsius degree, immersion time 5+/-1sec, frequency of soldering process @ 2 times max.                                |
|                            | COLD TEST:                 | Stored at temperature –20(+/-3)Celsius degree for 48 hours, shall result no changes to switch's electrical performance                               |
|                            | HOT TEST:                  | Stored at temperature +55(+/-3)Celsius degree for 48 hours, shall result no changes to switch's electrical performance                               |
|                            | HUMIDITY TEST:             | Stored at temperature 40(+/-3)Celsius degree with relative humidity 90%~95% for 48 hours, shall result no changes to switch's electrical performance |
|                            | TORQUE:                    | 5~14Nm max. applied to nut                                                                                                                           |
|                            | OPERATING FORCE:           | 4N max.                                                                                                                                              |

## **ENGLISH**

| MATERIAL CHARACTERISTICS            | BUTTON:                   |                                                                                                                                                                                                                                               |
|-------------------------------------|---------------------------|-----------------------------------------------------------------------------------------------------------------------------------------------------------------------------------------------------------------------------------------------|
|                                     | BUSHING:                  | B32 : Stain less steel with varnished polished                                                                                                                                                                                                |
|                                     | BASE:                     | PBT                                                                                                                                                                                                                                           |
|                                     | PLUNGER:                  | РОМ                                                                                                                                                                                                                                           |
|                                     | SPRING:                   | Steel wire                                                                                                                                                                                                                                    |
|                                     | CONTACT:                  | Copper alloy, silver plated                                                                                                                                                                                                                   |
| RIAL                                | TERMINALS:                | Brass, silver plated                                                                                                                                                                                                                          |
| ATE                                 | HARDWARE:                 | Nut (Brass, nickel plated)                                                                                                                                                                                                                    |
| 2                                   | LED:                      | White,(AC/DC Compatible)                                                                                                                                                                                                                      |
|                                     |                           | Voltage & Rating: 12V @ 15mA                                                                                                                                                                                                                  |
| 5NII                                | HAND SOLDERING:           | Max. temperature @ 320Celsius degree (662F)with continuous soldering time @ 2sec. max.                                                                                                                                                        |
| SOLDERING & CLEANING RECOMMENDATION | CLEANING PROCESS:         | Noted, the switch is "not totally sealed" so it is important not to immerse/spray or clean unsealed areas of the switch during flux removal. Improper cleaning could cause switch deficiencies such as intermittence or open contact failures |
| E E                                 | INTERNAL PACKAGING:       | 1pcs per PE bag                                                                                                                                                                                                                               |
| PACKAGE                             | RoHS<br>IDENTIFI-CATIONS: | A label marking "RoHS compliant" will be attached to the carton box.                                                                                                                                                                          |