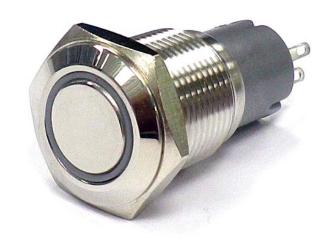

## Product Datasheet Anti-Vandal Switch Switch Pushbutton Stainless Maintained

**ENGLISH** 

## **Package Contain:**

1 x Anti-Vandal Switch

1 x Hex Nuts

1 x O-Ring