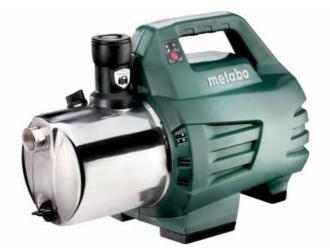

## HWA 6000 Inox (600980000) Automatic domestic water system (220-240 V / 50 Hz); Cardboard box

Order no. 600980000 EAN 4007430239747

Product may differ from Image

- For automatic water supply, for garden irrigation and groundwater pumping as well as pumping, pumping empty, circulation of clear water
- Intelligent electronics for automatic appropriate and energy-saving modes
- Metabo pump protection: automatic dry-run protection with LED display to protect the pump and high user safety
- Multi-level pump running gear for high performance and low-noise operation
- Maintenance-free capacitor motor
- Overload protection: protects the motor from overheating
- High-quality slip seal system for long service life
- Durable stainless steel pump housing
- Separate water filling opening for comfortable operation of the pump
- Water drain plug (removable without tools) for protection in case of frost
- Rubberised feet for low-noise and low-vibration operation
- For garden irrigation with 1 to 4 sprinklers