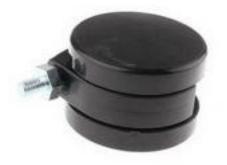

## Datasheet RS Pro Stem Castor, 75kg RS Stock No: 435-1330

### **Product Details**

RS Pro stem swivel castor has load capacity of 75 kg. This castor is suitable for furniture.

#### **Features and Benefits**

- Single pedal push Off/push On action
- Swivel radius 65 mm
- Suitable for furniture