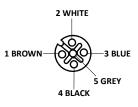

## **Connector Assembly**





M12 Female Rear Panel Mount

All dimensions are in mm.

## General SpecificationRated Operational Voltage60 VCurrent Rating4AInsulation Resistance>= 100 MΩTemperature Range-25°C ... +75°CDegree of ProtectionIP67

| Material Specification |                 |
|------------------------|-----------------|
| Housing Material       | Brass Ni Plated |
| Contact                | Cu-Zn           |
| Contact Plating        | Gold Plated     |
| Contact Carrier        | Nylon 66        |
| O-Ring                 | Neoprene        |
| Pole                   | 5               |
| Clamp Nut              | M16 x 1.5       |

## **Cable Specification**

Cross Section of Wire Termination Cable length 0.34 sq.mm Partially Stripped 100 mm

## Pin Assignment