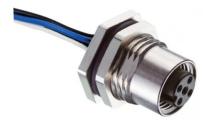

## **Connector Assembly**

M12 Female Rear Panel Mount

All dimensions are in mm.