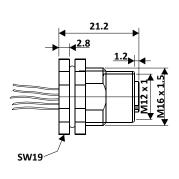

## **Connector Assembly**

M12 Female Rear Panel Mount

All dimensions are in mm.

## General SpecificationRated Operational Voltage60 VCurrent Rating4AInsulation Resistance>= 100 MΩTemperature Range-25°C ... +75°CDegree of ProtectionIP67

| Material Specification |                 |
|------------------------|-----------------|
| Housing Material       | Brass Ni Plated |
| Contact                | Cu-Zn           |
| Contact Plating        | Gold Plated     |
| Contact Carrier        | Nylon 66        |
| O-Ring                 | Neoprene        |
| Pole                   | 5               |
| Clamp Nut              | M16 x 1.5       |