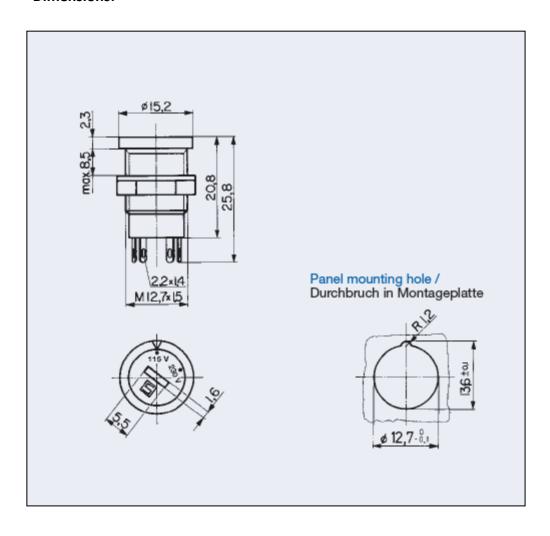

# Datasheet 6.3A, 2 Way Rotary Switch

**RS Stock number 450-8968** 



## **Descriptions:**

## **Rotary Voltage Selector**

A rotary action two-position voltage selector switch designed to select between series (240V) and parallel (120V) operation of twin primary transformers. The switch is supplied with a square bezel to provide full compatibility with the 13mm fuse holders (see Fuses section)

Suitable for use in Class II equipment

Connection via solder terminals

#### connection via solder terminals

# **Specification:**

- Contact Current Rating 6.3 A
- Contact Material Copper Aluminium
- Maximum Operating Temperature +85°C
- Minimum Operating Temperature -40°C
- Mounting Type Panel Mount
- Number of Switch Positions 2
- Terminal Type Solder





## **Dimensions:**