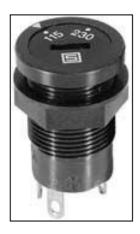

## **Rotary Voltage Selector**

A rotary action two-position voltage selector switch designed to select between series (240V) and parallel (120V) operation of twin primary transformers. The switch is supplied with a square bezel to provide full compatibility with the 13mm fuse holders (see Fuses section)

Suitable for use in Class II equipment

Connection via solder terminals

#### connection via solder terminals