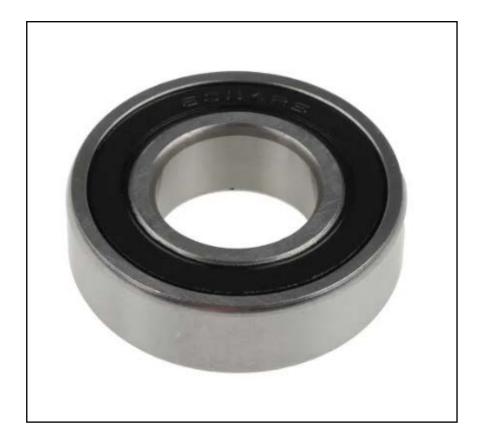

## RS PRO 20mm Deep Groove Ball Bearing 42mm O.D

RS Stock No.: 261-2592

RS PRO Professionally Approved Products bring to you professional quality parts across all product categories. Our product range has been tested by engineers and provides a comparable quality to the leading brands without paying a premium price.

**Product Description** 

A range of RS PRO single row, deep groove ball bearings, offering versatility and overall high performance. RS PRO sealed ball bearings are fitted with two synthetic rubber seals to prevent dirt and other items entering the bearing. These ball bearings are primarily intended for use where the inner ring rotates.