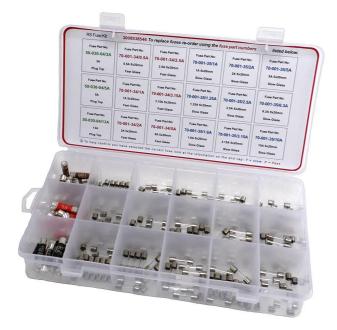

## **Description:**

Each fuse kit contains 180 Fuses in a Segmented Flip-Lid Box. \*For easy ordering fuse replacement references on inside lid

### **Specification:**

Voltage Rating:

250V – 10 off fuses per amperage

### **Kit Includes:**

- 30 Fuses for standard 13A Plugs containing: 3A, 5A & 13A
- 60 Fast Acting Glass 5 x 20mm Fuses containing: 500mA, 1A, 2A, 2.5A, 3.15A & 5A
- 90 Slow Acting Glass 5 x 20mm Fuses containing: 1A, 1.25A, 1.6A, 2A, 3.15A, 5A, 6.3A & 10A