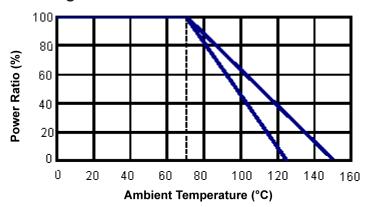

#### **Derating Curve**

#### **Standard Electrical Specifications**

| Item   | Power<br>Rating at 70°C<br>Jumper<br>Rated Current | Operating<br>Temperature<br>Range | Max.<br>Operating<br>Voltage | Max.<br>Overload<br>Voltage |      | tance<br>nge | TCR<br>(PPM/°C) |      |
|--------|----------------------------------------------------|-----------------------------------|------------------------------|-----------------------------|------|--------------|-----------------|------|
| Туре   |                                                    |                                   |                              |                             | ±1%  | ±5%          |                 |      |
| MC0201 | 1/20W                                              | -55 to +125°C                     | -55 to +125°C                | 25V                         | 50)/ | 1Ω to        | 10ΜΩ            | ±200 |
| Jumper | 1A                                                 |                                   |                              | 237                         | 50V  | 0Ω (<        | 50mΩ)           | -    |