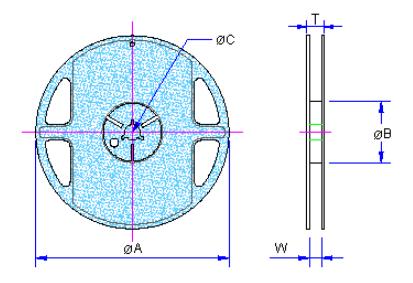

#### **Packaging**

**Reel Specifications and Packaging Quantity** 

| Туре    | Packag<br>Quant |     | Tape<br>Width<br>(mm) | Reel Dia.<br>(Inch) | ØA | ØB | ØС | W | Т |   |             |           |         |            |           |
|---------|-----------------|-----|-----------------------|---------------------|----|----|----|---|---|---|-------------|-----------|---------|------------|-----------|
|         | Paper           | 15K |                       |                     |    |    |    |   |   |   |             |           |         |            |           |
| NAC0004 |                 | 10K | 0                     | 7                   | 7  | 7  | 7  | 7 | 7 | 7 | 470 5 . 4 5 | 00 . 4/ 0 | 40.0.00 | 00.05      | 405.05    |
| MC0201  | Paper           | 20K | 8                     |                     |    |    |    |   |   |   | /           | 1         | 1       | 178.5 ±1.5 | 60 + 1/-0 |
|         |                 | 40K |                       |                     |    |    |    |   |   |   |             |           |         |            |           |

Dimensions: Millimetres