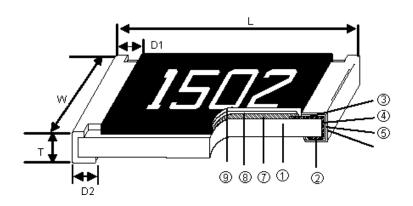

#### Construction

| 1 | Alumina Substrate                     |
|---|---------------------------------------|
| 2 | Bottom Electrode (Ag)                 |
| 3 | Top Electrode (Ag-Pd)                 |
| 4 | Edge Electrode (NiCr)                 |
| 5 | Barrier Layer (Ni)                    |
| 6 | External Electrode (Sn)               |
| 7 | Resistor Layer (Ruo <sub>2</sub> /Ag) |
| 8 | Primary Overcoat (Glass)              |
| 9 | Secondary Overcoat (Epoxy)            |

#### **Dimensions**

| Туре   | L         | w         | Т          | D1         | D2         | Weight (g)<br>(1,000 pcs) |
|--------|-----------|-----------|------------|------------|------------|---------------------------|
| MC0201 | 0.6 ±0.03 | 0.3 ±0.03 | 0.23 ±0.03 | 0.15 ±0.05 | 0.15 ±0.05 | 0.15                      |

Dimensions: Millimetres