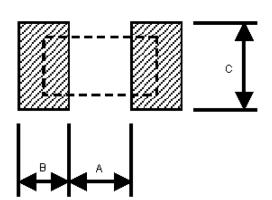

#### **Recommend Land Pattern**

| Туре   | Α   | В    | С   |
|--------|-----|------|-----|
| MC0201 | 0.3 | 0.25 | 0.3 |

Dimensions: Millimetres