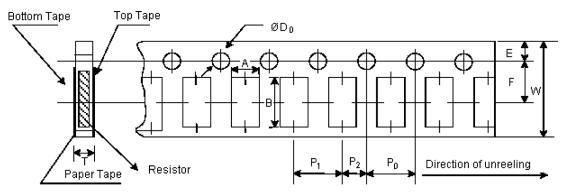

#### **Packaging**

**Reel Specifications and Packaging Quantity** 

| Туре    | Packag<br>Quant |     | Tape<br>Width<br>(mm) | Reel Dia.<br>(Inch) | ØA | ØB | ØС | W | Т |   |             |           |         |            |           |
|---------|-----------------|-----|-----------------------|---------------------|----|----|----|---|---|---|-------------|-----------|---------|------------|-----------|
|         | Paper           | 15K |                       |                     |    |    |    |   |   |   |             |           |         |            |           |
| NAC0004 |                 | 10K | 0                     | 7                   | 7  | 7  | 7  | 7 | 7 | 7 | 470 5 . 4 5 | 00 . 4/ 0 | 40.0.00 | 00.05      | 405.05    |
| MC0201  | Paper           | 20K | 8                     |                     |    |    |    |   |   |   | /           | 1         | 1       | 178.5 ±1.5 | 60 + 1/-0 |
|         |                 | 40K |                       |                     |    |    |    |   |   |   |             |           |         |            |           |

#### **Paper Tape Specifications**

| Туре   | Α          | В          | W      | E         | F         | P0     | P1      | P2      | ØD <sub>0</sub> | Т         |
|--------|------------|------------|--------|-----------|-----------|--------|---------|---------|-----------------|-----------|
| MC0201 | 0.38 ±0.05 | 0.68 ±0.05 | 8 ±0.2 | 1.75 ±0.1 | 3.5 ±0.05 | 4 ±0.1 | 2 ±0.05 | 2 ±0.05 | 1.5 ±0.1,-0     | 0.42 ±0.2 |