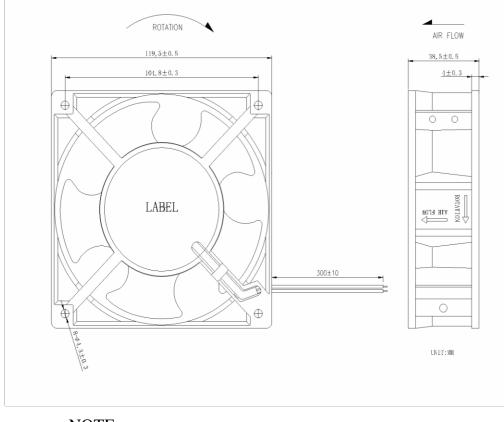

#### Approvals

| Quality System Approval       | ISO9001  |
|-------------------------------|----------|
| Environmental system Approval | ISO14001 |
|                               |          |

NOTE:

1.L LEAD WIRES BLACK WIRE------ (-) RED WIRE----- (+)