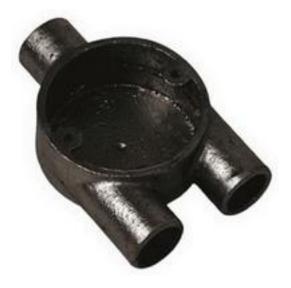

### RS Pro Y Box Cable Conduit Fitting, Steel Black Enamel 20mm nominal size RS Stock No: 763-9197

#### **Product Details**

RS Pro Y box cable conduit fitting and is made of steel with black enamel finish. It comes with a nominal size of 20 mm. This conduit fitting has two M4 tapped (50.8 mm centre) holes for lid fixing and one M4 tapped hole in base for earth screw.

#### **Features and Benefits**

- 20 mm nominal size
- Steel construction
- Y box type fitting
- Comes in black enamel finish