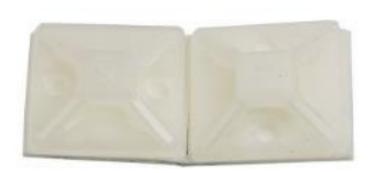

## Feature:

SELF-ADHESIVE TIE MOUNTS is designed to support light weight wire bundles when properly applied on any clean, smooth, grease-free surface. For heavy support, mounting hole is provided for screws. Application: To apply, simply peel off liner and apply mount to surface. After that, cable ties can be inserted to secure wire bundles.

\*\* 2pcs on a strip (Simply peel off backing paper)

Unit: mm

| ] | RS Artitcle No. | SIZE          | Mounting Hole | Cable Tie Capacity | Packsize | Color   |
|---|-----------------|---------------|---------------|--------------------|----------|---------|
|   | 227-996         | 19.5*19.5*3.9 | 3.2           | 4.6                | 50       | Natural |
|   | 811-1713        | 19.5*19.5*3.9 | 3.2           | 4.6                | 250      | Natural |
| Γ | 811-1726        | 19.5*19.5*3.9 | 3.2           | 4.6                | 50       | Black   |