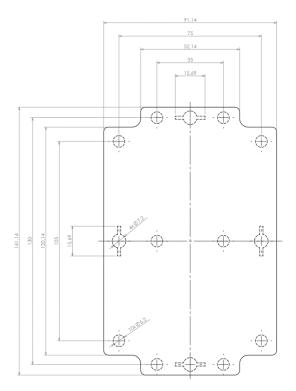

Dashed line shows outline of the mounting boss under PCB board Recommended mounting holes diameter ø4mm All dimensions are given within +/-0,5mm tolerance