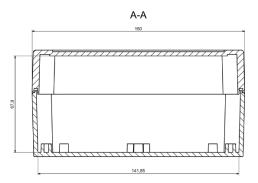

#### **Mechanical Specifications**

| Height | 75 mm               |
|--------|---------------------|
| Width  | 100.05 mm           |
| Length | 150.05 mm           |
| Gasket | Polyurethane Gasket |

| Protection Category |      |
|---------------------|------|
|                     |      |
| Protection level    | IP67 |