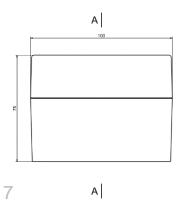

#### **Mechanical Specifications**

| Height | 75 mm               |
|--------|---------------------|
| Width  | 100.05 mm           |
| Length | 150.05 mm           |
| Gasket | Polyurethane Gasket |

| Protection Category |      |
|---------------------|------|
|                     |      |
| Protection level    | IP67 |