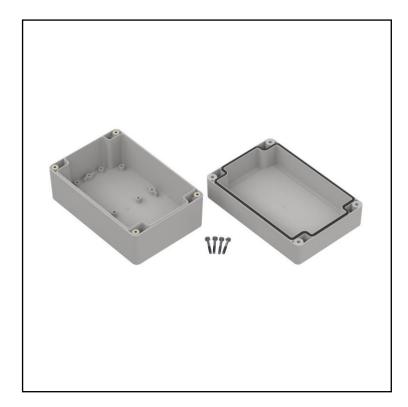

## **FEATURES**

- Made of PC
- Available in light gray colour
- Protection against liquids and solid objects: IP67 rating
- Supplied with four screws
- Threaded brass inserts for reliable assembly.

#### **Product Description**

Hermetic enclosure ideal for applications requiring protection against water ingress. The enclosure is manufactured with polyurethane gasket that provides IP67 rating. Lid manufactured with recess for membrane keypads and overlays. Threaded brass inserts ensures reliable assembly of the enclosure.

#### **General Specifications**

| Туре        | Full                   |
|-------------|------------------------|
| Material    | PC                     |
| Colour      | Lightgray              |
| Accessories | Screw M3 17/10 – 4 psc |
| Mounting    | Internal wall mount    |