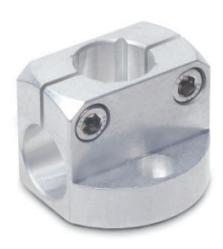

## **Specifications**

- Material
   Aluminium.
- Clamping screws
   AISI 304 stainless steel with hexagon socket.
- Standard executions
  - MSM-B-ANB: anodised aluminium, black colour.
  - MSM-B-MT: natural aluminium, matte finish.

**ENGLISH** 

| Main Dimensions |    |    |      |    |    |    |    |      |      |    |    |
|-----------------|----|----|------|----|----|----|----|------|------|----|----|
| Stock No.       | d  | L  | D    | Н  | b  | d1 | D2 | h1   | h2   | f  | s  |
| 7865983         | 8  | 29 | 31.5 | 20 | 14 | M4 | M4 | 7    | 7    | 22 | -  |
| 7866018         | 10 | 35 | 38   | 24 | 16 | M5 | M5 | 8    | 8    | 27 | 8  |
| 7866052         | 12 | 35 | 38   | 25 | 16 | M5 | M5 | 8    | 8    | 27 | 10 |
| 7866096         | 15 | 41 | 45   | 30 | 20 | M6 | M6 | 10   | 10   | 32 | 12 |
| 7866125         | 16 | 41 | 45   | 31 | 20 | M6 | M6 | 10   | 10   | 32 | -  |
| 7866166         | 20 | 44 | 50   | 35 | 25 | M6 | M6 | 12.5 | 12.5 | 36 | 16 |