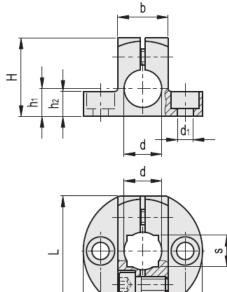

**ENGLISH** 

| Main Dimensions |    |    |      |    |    |    |    |      |      |    |    |
|-----------------|----|----|------|----|----|----|----|------|------|----|----|
| Stock No.       | d  | L  | D    | Н  | b  | d1 | D2 | h1   | h2   | f  | s  |
| 7865983         | 8  | 29 | 31.5 | 20 | 14 | M4 | M4 | 7    | 7    | 22 | -  |
| 7866018         | 10 | 35 | 38   | 24 | 16 | M5 | M5 | 8    | 8    | 27 | 8  |
| 7866052         | 12 | 35 | 38   | 25 | 16 | M5 | M5 | 8    | 8    | 27 | 10 |
| 7866096         | 15 | 41 | 45   | 30 | 20 | M6 | M6 | 10   | 10   | 32 | 12 |
| 7866125         | 16 | 41 | 45   | 31 | 20 | M6 | M6 | 10   | 10   | 32 | -  |
| 7866166         | 20 | 44 | 50   | 35 | 25 | M6 | M6 | 12.5 | 12.5 | 36 | 16 |