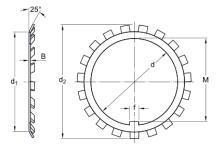

## **Dimensional line drawings**

Dimensions

| d              | 85   | mm |
|----------------|------|----|
| d <sub>1</sub> | 102  | mm |
| d <sub>2</sub> | 119  | mm |
| В              | 1.75 | mm |
| f              | 10   | mm |
| Μ              | 81.5 | mm |