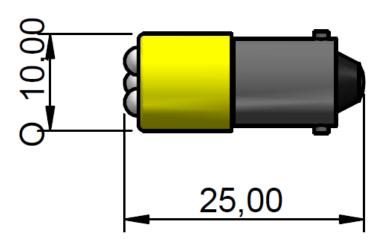

#### **Datasheet**

# **ENGLISH**

#### **LED Panel Mount Indicator**

RS Stock number 206-233

### **Dimensions (mm):**



## **Specifications:**

| LED/Multiled     | LEDx3   | Optimum voltage (V)      | 130Vac      | Intensity 3x225mcd |
|------------------|---------|--------------------------|-------------|--------------------|
| Mounting Size    | 10x25mm | Rectifier                | Half Wave   |                    |
| Mounting Finish  |         | AC current               | 3-6mA (max) |                    |
| Protection       | -       | DC current               |             |                    |
| Mount Holder     | Ba9 Cap | Voltage Tolerance (%)    | 10%         |                    |
| Chip Qty         | 3       | Optimum temperature (°C) | -30°C+60°C  |                    |
| Indicator colour | Yellow  | Storage temperature (°C) | -30°C+60°C  |                    |
| Wavelength (nm)  | 587     |