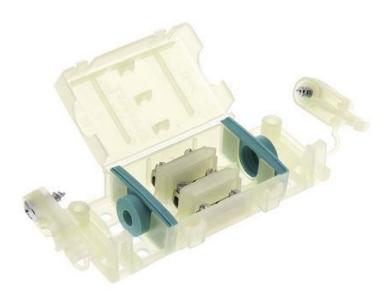

## TH110 Nylon Terminal Block Housing IP44, , Cable Mount

RS Stock 434-1989

## **Dimensions: (mm)**

RS, Professionally Approved Products, gives you professional quality parts across all products categories. Our range has been testified by engineers as giving comparable quality to that of the leading brands without paying a premium price.