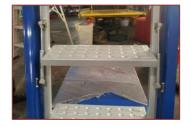

Step module drops and brakes again the ground when operator starts to climb

| Model         |                   | LT3                             | LT5  |
|---------------|-------------------|---------------------------------|------|
| Colour        |                   | Beige                           | Blue |
| Finishing     |                   | Epoxy Power Coating             |      |
| Weight        | kg                | 47                              | 54   |
| Ladder Step   |                   | Epoxy Power Coating             |      |
| Dimension a   | mm                | 1136                            | 2040 |
| b             | mm                | 1022                            | 1573 |
| С             | mm                | 730                             | 1283 |
| d             | mm                | 715                             | 486  |
| е             | mm                | 1070                            | 1070 |
| Overall Width | rall Width mm 555 |                                 | 55   |
| Wheel         |                   | 05 " Swivel Castor/Swivel Brake |      |
| Loading       | kg                | Top 50/UDL, Bottom 150/UDL      |      |
| Capacity      | kg                | 350                             |      |

Ladder Trolley
LT 5

For safety purpose additional gas spring are designed to prevent contact with pinch points.

**Gas Spring** 

5" Swivel with brake caster wheel suitable for indoor and outdoor operation.