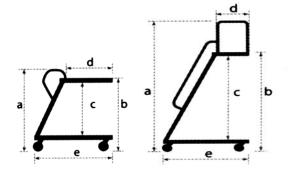

Step module drops and brakes again the ground when operator starts to climb

| Model         |                   | LT3                             | LT5  |
|---------------|-------------------|---------------------------------|------|
| Colour        |                   | Beige                           | Blue |
| Finishing     |                   | Epoxy Power Coating             |      |
| Weight        | kg                | 47                              | 54   |
| Ladder Step   |                   | Epoxy Power Coating             |      |
| Dimension a   | mm                | 1136                            | 2040 |
| b             | mm                | 1022                            | 1573 |
| С             | mm                | 730                             | 1283 |
| d             | mm                | 715                             | 486  |
| е             | mm                | 1070                            | 1070 |
| Overall Width | rall Width mm 555 |                                 | 55   |
| Wheel         |                   | 05 " Swivel Castor/Swivel Brake |      |
| Loading       | kg                | Top 50/UDL, Bottom 150/UDL      |      |
| Capacity      | kg                | 350                             |      |