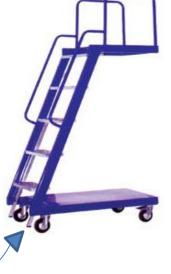

## Spring Loaded Ladder Trolley

- 2 in 1 Ladder Trolleys are designed with spring loaded steps to prevent accidental movement whilst in operation.

- It comes in two ready-made height versions for easy access for hard to reach shelf heights.

Step module drops and brakes again the ground when operator starts to climb

| Model         |                   | LT3                             | LT5  |
|---------------|-------------------|---------------------------------|------|
| Colour        |                   | Beige                           | Blue |
| Finishing     |                   | Epoxy Power Coating             |      |
| Weight        | kg                | 47                              | 54   |
| Ladder Step   |                   | Epoxy Power Coating             |      |
| Dimension a   | mm                | 1136                            | 2040 |
| b             | mm                | 1022                            | 1573 |
| С             | mm                | 730                             | 1283 |
| d             | mm                | 715                             | 486  |
| е             | mm                | 1070                            | 1070 |
| Overall Width | rall Width mm 555 |                                 | 55   |
| Wheel         |                   | 05 " Swivel Castor/Swivel Brake |      |
| Loading       | kg                | Top 50/UDL, Bottom 150/UDL      |      |
| Capacity      | kg                | 350                             |      |

Ladder Trolley
LT 5

For safety purpose additional gas spring are designed to prevent contact with pinch points.

**Gas Spring** 

5" Swivel with brake caster wheel suitable for indoor and outdoor operation.