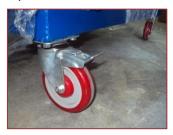

Ladder Trolley
LT 5

For safety purpose additional gas spring are designed to prevent contact with pinch points.

**Gas Spring** 

5" Swivel with brake caster wheel suitable for indoor and outdoor operation.

Front Wheel (2 locking Device)