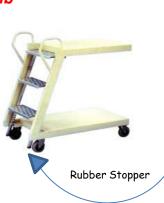

## Spring Loaded Ladder Trolley

- 2 in 1 Ladder Trolleys are designed with spring loaded steps to prevent accidental movement whilst in operation.

- It comes in two ready-made height versions for easy access for hard to reach shelf heights.

Step module drops and brakes again the ground when operator starts to climb

| Model         |                   | LT3                             | LT5  |
|---------------|-------------------|---------------------------------|------|
| Colour        |                   | Beige                           | Blue |
| Finishing     |                   | Epoxy Power Coating             |      |
| Weight        | kg                | 47                              | 54   |
| Ladder Step   |                   | Epoxy Power Coating             |      |
| Dimension a   | mm                | 1136                            | 2040 |
| b             | mm                | 1022                            | 1573 |
| С             | mm                | 730                             | 1283 |
| d             | mm                | 715                             | 486  |
| е             | mm                | 1070                            | 1070 |
| Overall Width | rall Width mm 555 |                                 | 55   |
| Wheel         |                   | 05 " Swivel Castor/Swivel Brake |      |
| Loading       | kg                | Top 50/UDL, Bottom 150/UDL      |      |
| Capacity      | kg                | 350                             |      |

Front Wheel (2 locking Device)